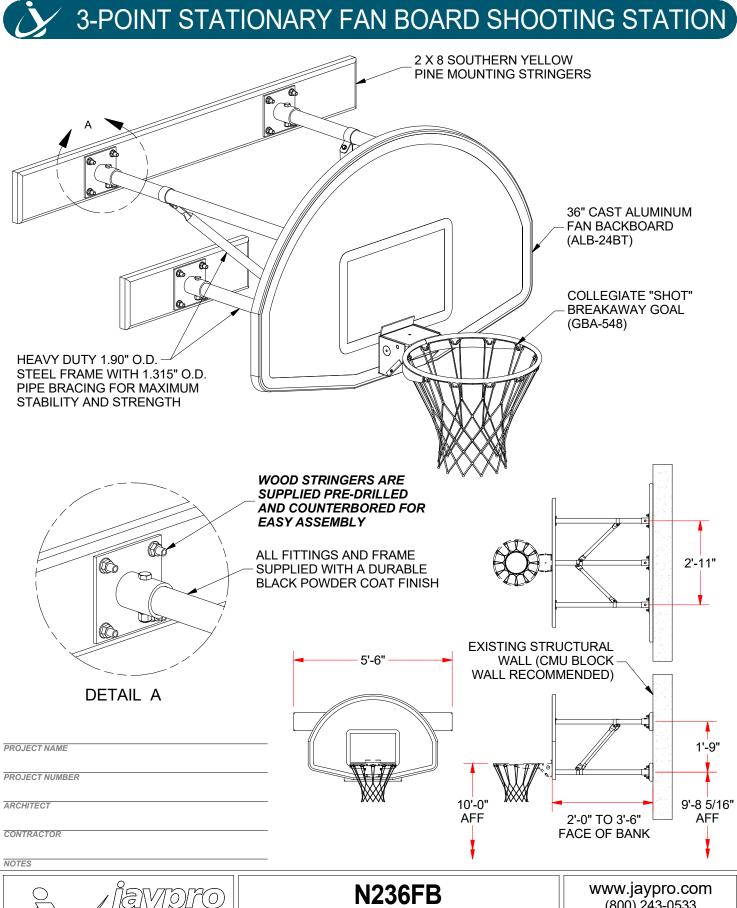

## 3-POINT STATIONARY FAN BOARD SHOOTING STATION

## SPECIFICATION SHEET

Jaypro Model N236FB, 3-point stationary fan board shooting station shall be a wall mounted and wall braced unit extended 2'-0" to 3'-6" from the supporting wall. System is designed to consist of three (3) pipe extension frames and internal bracing. System comes complete with 36" aluminum fan board (ALB-24BT), collegiate "shot" breakaway goal (GBA-548), frame, fittings, hardware, and wood stringers.

Pipe extensions frames shall consist of 1.90" O.D. high strength galvanized pipe. Frame shall attach to both the wall and board with heavy duty fabricated steel brackets. Frame pipes are to be cut in the field to achieve the desired extension off the wall between 2'-0" to 3'-6". Internal vertical and lateral bracing shall be 1.315" O.D. pipe for maximum stability and rigidity easily clamped to the frame structure.

Frame structure shall attach to the wall using 2" x 8" southern yellow pine wood stringers. Stringers shall be supplied with routed edges and finished with two (2) coats of clear lacquer. Wood stringers are supplied pre-drilled and counterbored holes to assemble the brackets for quick and easy assembly. Systems that are not supplied with holes pre-drilled and counterbored shall not be approved as equals.

Goal shall be mounted directly through the backboard into heavy-duty structural steel fittings to eliminate any strain on the bank should a player hang on the front of the mounted shooting station.

Due to close proximity to the wall, it is highly recommended to pad the wall behind the unit for player safety.

All structure and fittings shall be supplied with a durable black powder coat finish. All components are packaged for protection during shipment. All wall mounted anchors shall be specified and supplied by others.